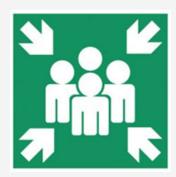

#### **PLEASE KEEP IN MIND:**

 Smoking in the Port Area is only allowed in specially equipped smoking areas, including those marked with a «Smēķēšanas vieta» (Smoking area) sign;

 On hearing the alarm sound, immediately cease all activities and proceed towards the exit of the Port Area and assemble at the places indicated by the «Pulcēšanās vieta» (Assembly Place) sign.