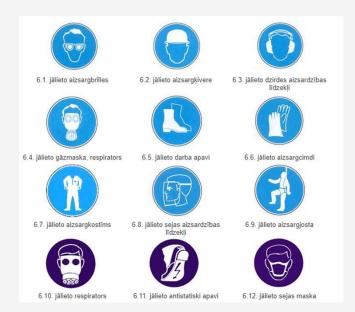

- When carrying out work in the Port Area, staying only in the designated work area is allowed;
- Your employer the subcontractor is responsible for your safety clothing, equipment, safety signs and their location;
- Always wear reflective work clothing and safety equipment;
- If you notice anything that seems unsafe, please inform your line manager immediately.