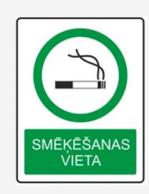

#### **PLEASE KEEP IN MIND:**

 Smoking in the Port Area is only allowed in specially equipped smoking areas, including those marked with a «Smēķēšanas vieta» (Smoking area) sign;

 On hearing the alarm sound, immediately cease all activities and proceed towards the exit of the Port Area and assemble at the places indicated by the «Pulcēšanās vieta» (Assembly Place) sign.